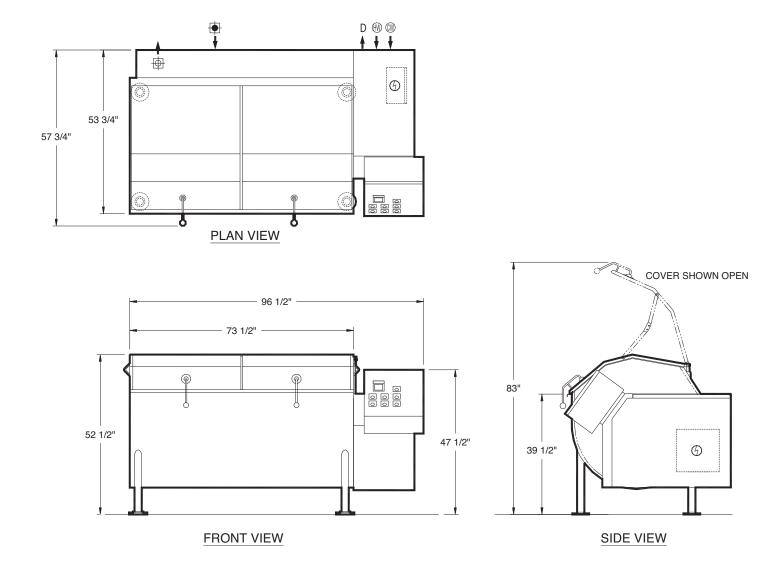

SECT. XIV PAGE 37

| MINIMUM CLEARANCE |     |  |  |  |  |  |
|-------------------|-----|--|--|--|--|--|
| FRONT             | 36" |  |  |  |  |  |
| SIDE              | 12" |  |  |  |  |  |
| REAR              | 12" |  |  |  |  |  |

#### UTILITY CONNECTIONS

|         | CHILLED              | CHILLED    |                  | НОТ              |            |                     |
|---------|----------------------|------------|------------------|------------------|------------|---------------------|
|         | WATER                | WATER      | COLD             | WATER            |            | ELEC-               |
| MODEL   | INLET                | RETURN     | WATER            | (CLEANING)       | DRAIN      | TRICAL              |
|         |                      | - <b>(</b> | CW               | $(\mathbb{H})$   | D          | ② 208V/<br>3PH/60Hz |
| P-TC120 | 1 1/2" NPT<br>50 GPM | 1 1/2" NPT | 1" NPT<br>30 GPM | 1" NPT<br>30 GPM | 1 1/2" NPT | 20 AMPS             |